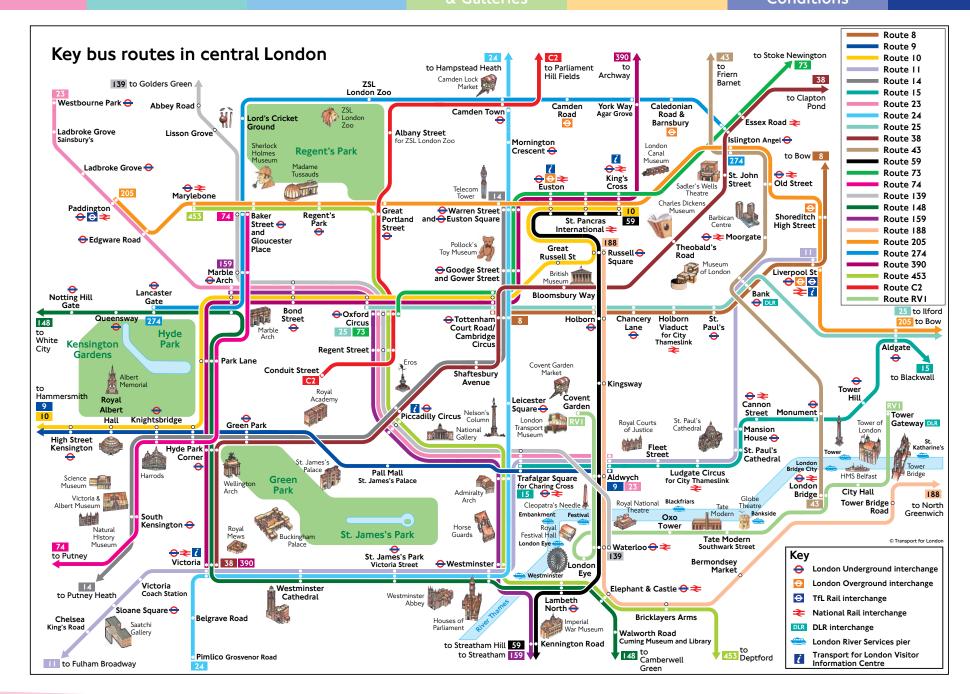

### Top Tip Don't rush for the train

The Tube operates a very frequent service, so you don't need to rush for the first train. Search TfL top travel tips to find out more.

Maps