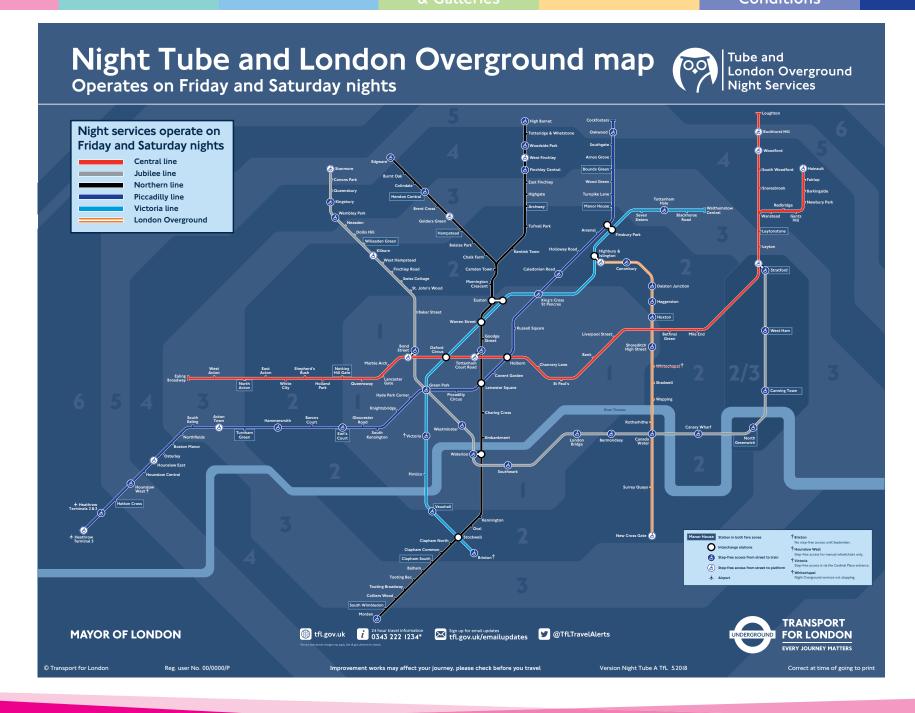

### Top Tip Don't rush for the train

The Tube operates a very frequent service, so you don't need to rush for the first train. Search TfL top travel tips to find out more.

Maps